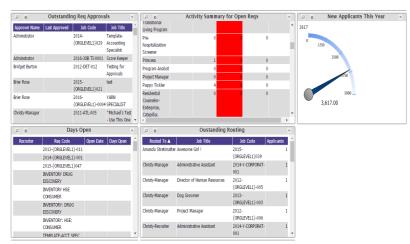

#### **Dashboard Reporting & Report Writer**

Gain complete control and insight into all stages of the recruiting process with Cyber Recruiter Unlimited Dashboards. Dashboards are a consolidation of reports built in Report Writer where up to 11 reports can be grouped together for quick viewing. Develop custom reports using Report Writer and run reports on just about every possible metric, EEO, AA, and OFCCP.