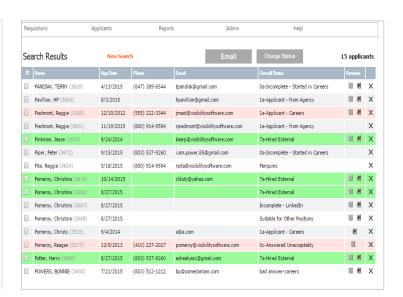

## Sleek Interface with Dynamic Workflow Capabilities

Simple navigation makes it easy to create new requisitions, add and find applicants, schedule interviews - streamlining the entire recruiting and onboarding process.